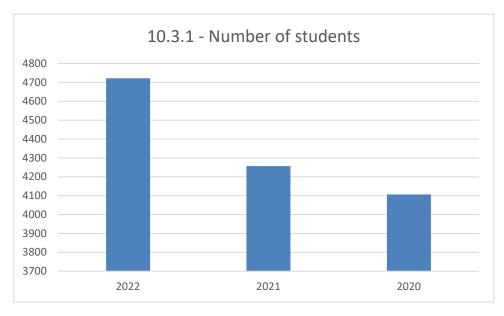

# 10 REDUCED INEQUALITIES























### **International Women's Day - She Rose**

ILMA University organized an event to celebrate International Women's Day on March 12, 2023. The event was called "She-Rose" and it was held at the university's main campus in Karachi.

The event was attended by women from all walks of life, including students, faculty, staff, and members of the community. The event featured speeches, panel discussions, and performances by women artists.

The theme of the event was "Break the Bias" and it focused on the challenges faced by women in society. The speakers and panelists discussed the importance of gender equality and empowerment.

One of the highlights of the event was a speech by Dr. Aftab Imam, District Governor, Rotary International District 3271 & Chief Commissioner, FBR. In his