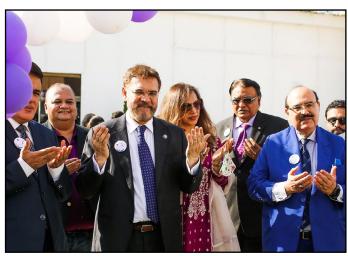

### **International Women's Day - She Rose**

ILMA University organized an event to celebrate International Women's Day on March 12, 2023. The event was called "She-Rose" and it was held at the university's main campus in Karachi.

The event was attended by women from all walks of life, including students, faculty, staff, and members of the community. The event featured speeches, panel discussions, and performances by women artists.

The theme of the event was "Break the Bias" and it focused on the challenges faced by women in society. The speakers and panelists discussed the importance of gender equality and empowerment.

One of the highlights of the event was a speech by Dr. Aftab Imam, District Governor, Rotary International District 3271 & Chief Commissioner, FBR. In his speech, Dr. Imam highlighted the importance of women in society and called for greater gender equality.