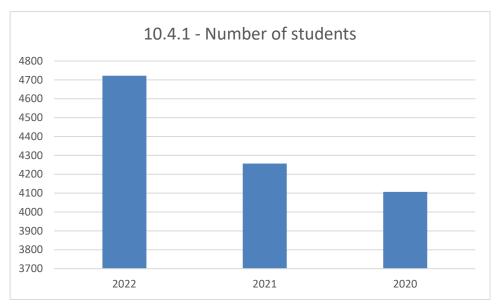

# 10 REDUCED INEQUALITIES























### **International Women's Day - She Rose**

ILMA University organized an event to celebrate International Women's Day on March 12, 2023. The event was called "She-Rose" and it was held at the university's main campus in Karachi.

The event was attended by women from all walks of life, including students, faculty, staff, and members of the community. The event featured speeches, panel discussions, and performances by women artists.

The theme of the event was "Break the Bias" and it focused on the challenges faced by women in society. The speakers and panelists discussed the importance of gender equality and empowerment.

One of the highlights of the event was a speech by Dr. Aftab Imam, District Governor, Rotary International District 3271 & Chief Commissioner, FBR. In his spee