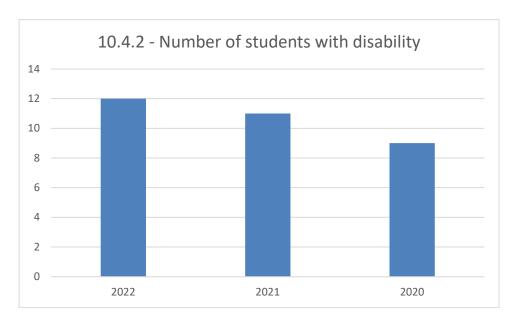

# 10 REDUCED INEQUALITIES























### **International Women's Day - She Rose**

ILMA University organized an event to celebrate International Women's Day on March 12, 2023. The event was called "She-Rose" and it was held at the university's main campus in Karachi.

The event was attended by women from all walks of life, including students, faculty, staff, and members of the community. The event featured speeches, panel discussions, and performances by women artists.

The theme of the event was "Break the Bias" and it focused on the challenges faced by women in society. The speakers and panelists discussed the importance of gender equality and empowerment.

One of the highlights of the event was a speech by Dr. Aftab Imam, District Governor, Rotary International District 3271 & Chief Commissioner, FBR. In his speech,