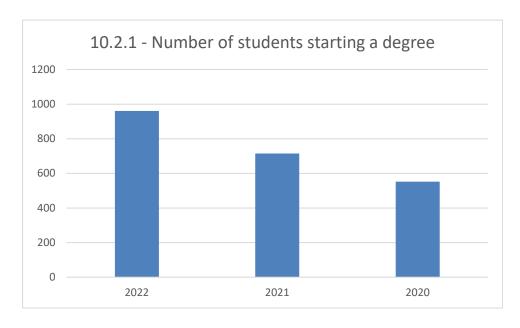

# 10 REDUCED INEQUALITIES























### **International Women's Day - She Rose**

ILMA University organized an event to celebrate International Women's Day on March 12, 2023. The event was called "She-Rose" and it was held at the university's main campus in Karachi.

The event was attended by women from all walks of life, including students, faculty, staff, and members of the community. The event featured speeches, panel discussions, and performances by women artists.

The theme of the event was "Break the Bias" and it focused on the challenges faced by women in society. The speakers and panelists discussed the importance of gender equality and empowerment.

One of the highlights of the event was a speech by Dr. Aftab Imam, District Governor, Rotary International District 3271 & Chief Commissioner, FBR. In