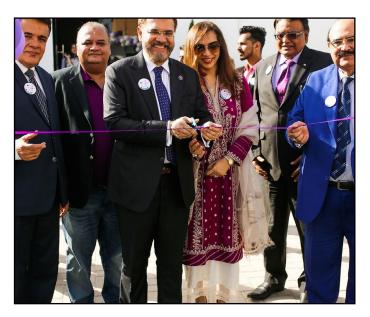

### **International Women's Day - She Rose**

ILMA University organized an event to celebrate International Women's Day on March 12, 2023. The event was called "She-Rose" and it was held at the university's main campus in Karachi.

The event was attended by women from all walks of life, including students, faculty, staff, and members of the community. The event featured speeches, panel discussions, and performances by women artists.

The theme of the event was "Break the Bias" and it focused on the challenges faced by women in society. The speakers and panelists discussed the importance of gender equality and empowerment.

One of the highlights of the event was a speech by Dr. Aftab Imam, District Governor, Rotary International District 3271 & Chief Commissioner, FBR. In his speech, Dr. Imam highlighted the importance of women in society and called for greater gender equality.