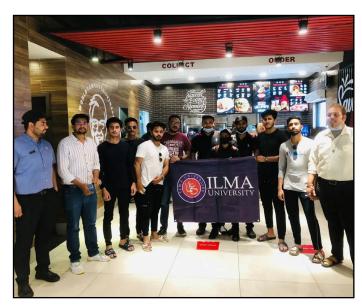

## ILMA University Delegation Visits KFC Lahore to Appreciate Deaf and Dumb Staff

A delegation from ILMA University visited the KFC restaurant in Lahore on Monday as part of their corporate social responsibility (CSR) activities. The delegation was led by the university's vice-chancellor, Dr. Hassan Mohiuddin.

The delegation met with the deaf and dumb staff members of the restaurant and interacted with them. They also appreciated the restaurant's management for providing employment opportunities to people with disabilities.

Dr. Mohiuddin said that the visit was an eye-opening experience for the delegation. He said that it was important to create awareness about the challenges faced by people with disabilities and to provide them with opportunities to participate in the workforce.