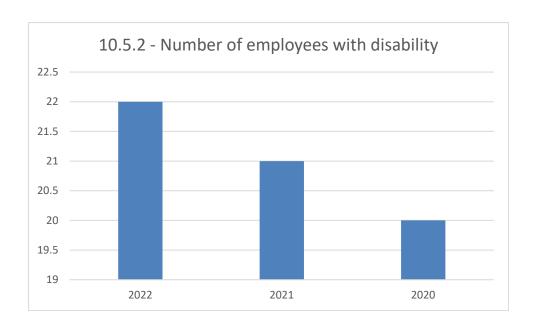

# 10 REDUCED INEQUALITIES























### **International Women's Day - She Rose**

ILMA University organized an event to celebrate International Women's Day on March 12, 2023. The event was called "She-Rose" and it was held at the university's main campus in Karachi.

The event was attended by women from all walks of life, including students, faculty, staff, and members of the community. The event featured speeches, panel discussions, and performances by women artists.

The theme of the event was "Break the Bias" and it focused on the challenges faced by women in society. The speakers and panelists discussed the importance of gender equality and empowerment.

One of the highlights of the event was a speech by Dr. Aftab Imam, District Governor, Rotary International District 3271 & Chief Commissioner, FBR. In his speech, Dr.