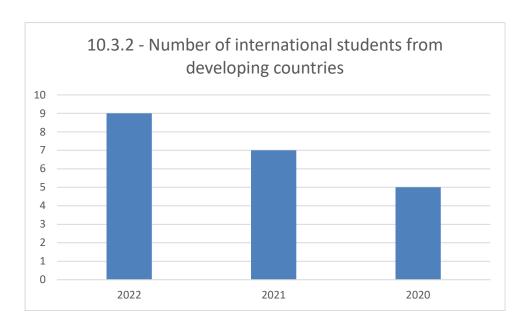

# 10 REDUCED INEQUALITIES























### **International Women's Day - She Rose**

ILMA University organized an event to celebrate International Women's Day on March 12, 2023. The event was called "She-Rose" and it was held at the university's main campus in Karachi.

The event was attended by women from all walks of life, including students, faculty, staff, and members of the community. The event featured speeches, panel discussions, and performances by women artists.

The theme of the event was "Break the Bias" and it focused on the challenges faced by women in society. The speakers and panelists discussed the importance of gender equality and empowerment.

One of the highlights of the event was a speech by Dr. Aftab Imam, District Governor, Rotary International District 3271 & Chief Commissioner, FBR. In his sp