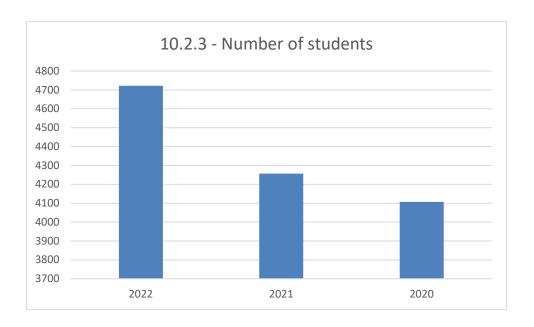

# 10 REDUCED INEQUALITIES























### **International Women's Day - She Rose**

ILMA University organized an event to celebrate International Women's Day on March 12, 2023. The event was called "She-Rose" and it was held at the university's main campus in Karachi.

The event was attended by women from all walks of life, including students, faculty, staff, and members of the community. The event featured speeches, panel discussions, and performances by women artists.

The theme of the event was "Break the Bias" and it focused on the challenges faced by women in society. The speakers and panelists discussed the importance of gender equality and empowerment.

One of the highlights of the event was a speech by Dr. Aftab Imam, District Governor, Rotary International District 3271 & Chief Commissioner, FBR. I