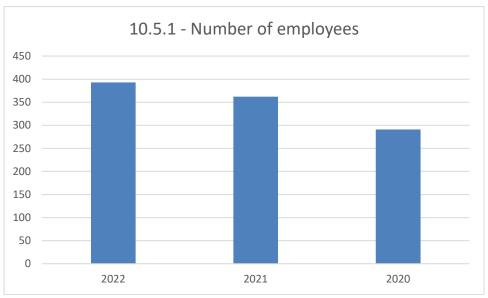

# 10 REDUCED INEQUALITIES























### **International Women's Day - She Rose**

ILMA University organized an event to celebrate International Women's Day on March 12, 2023. The event was called "She-Rose" and it was held at the university's main campus in Karachi.

The event was attended by women from all walks of life, including students, faculty, staff, and members of the community. The event featured speeches, panel discussions, and performances by women artists.

The theme of the event was "Break the Bias" and it focused on the challenges faced by women in society. The speakers and panelists discussed the importance of gender equality and empowerment.

One of the highlights of the event was a speech by Dr. Aftab Imam, District Governor, Rotary International District 3271 & Chief Commissioner, FBR. In his speech, Dr