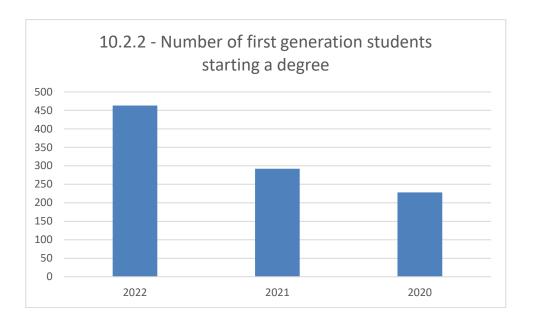

# 10 REDUCED INEQUALITIES























### **International Women's Day - She Rose**

ILMA University organized an event to celebrate International Women's Day on March 12, 2023. The event was called "She-Rose" and it was held at the university's main campus in Karachi.

The event was attended by women from all walks of life, including students, faculty, staff, and members of the community. The event featured speeches, panel discussions, and performances by women artists.

The theme of the event was "Break the Bias" and it focused on the challenges faced by women in society. The speakers and panelists discussed the importance of gender equality and empowerment.

One of the highlights of the event was a speech by Dr. Aftab Imam, District Governor, Rotary International District 3271 & Chief Commissioner, FBR. In hi